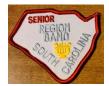

## Region Band

Clinic Band is 9<sup>th</sup> and 10<sup>th</sup> grade; Senior Band is 11<sup>th</sup> and 12<sup>th</sup> grade.

**Clinic Medal** 

**Clinic Patch** 

**Senior Medal** 

**Senior Patch** 