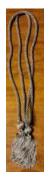

*Honor Cord* – given to honor band seniors to wear at graduation.

**Bands of America** - if we place as a Semi-Finalist or Finalist, those patches would go at the bottom. Placed on jacket.