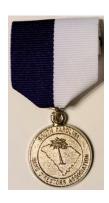

## Region Band

Clinic Band is 9<sup>th</sup> and 10<sup>th</sup> grade; Senior Band is 11<sup>th</sup> and 12<sup>th</sup> grade.

**Clinic Medal** 

**Clinic Patch** 

**Senior Medal** 

**Senior Patch** 