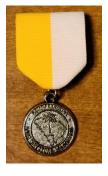

## Region Band

Clinic Band is 9<sup>th</sup> and 10<sup>th</sup> grade; Senior Band is 11<sup>th</sup> and 12<sup>th</sup> grade.

**Clinic Medal** 

**Clinic Patch** 

**Senior Medal** 

**Senior Patch** 