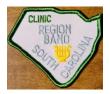

## Region Band

Clinic Band is 9<sup>th</sup> and 10<sup>th</sup> grade; Senior Band is 11<sup>th</sup> and 12<sup>th</sup> grade.

**Clinic Medal** 

**Clinic Patch** 

**Senior Medal** 

**Senior Patch** 