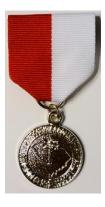

## Region Band

Clinic Band is 9<sup>th</sup> and 10<sup>th</sup> grade; Senior Band is 11<sup>th</sup> and 12<sup>th</sup> grade.

**Clinic Medal** 

**Clinic Patch** 

**Senior Medal** 

**Senior Patch** 

## All State Band

Clinic Band is 9<sup>th</sup> and 10<sup>th</sup> grade; Senior Band is 11<sup>th</sup> and 12<sup>th</sup> grade.

Clinic Medal

**Clinic Patch** 

Senior Medal

**Senior Patch** 